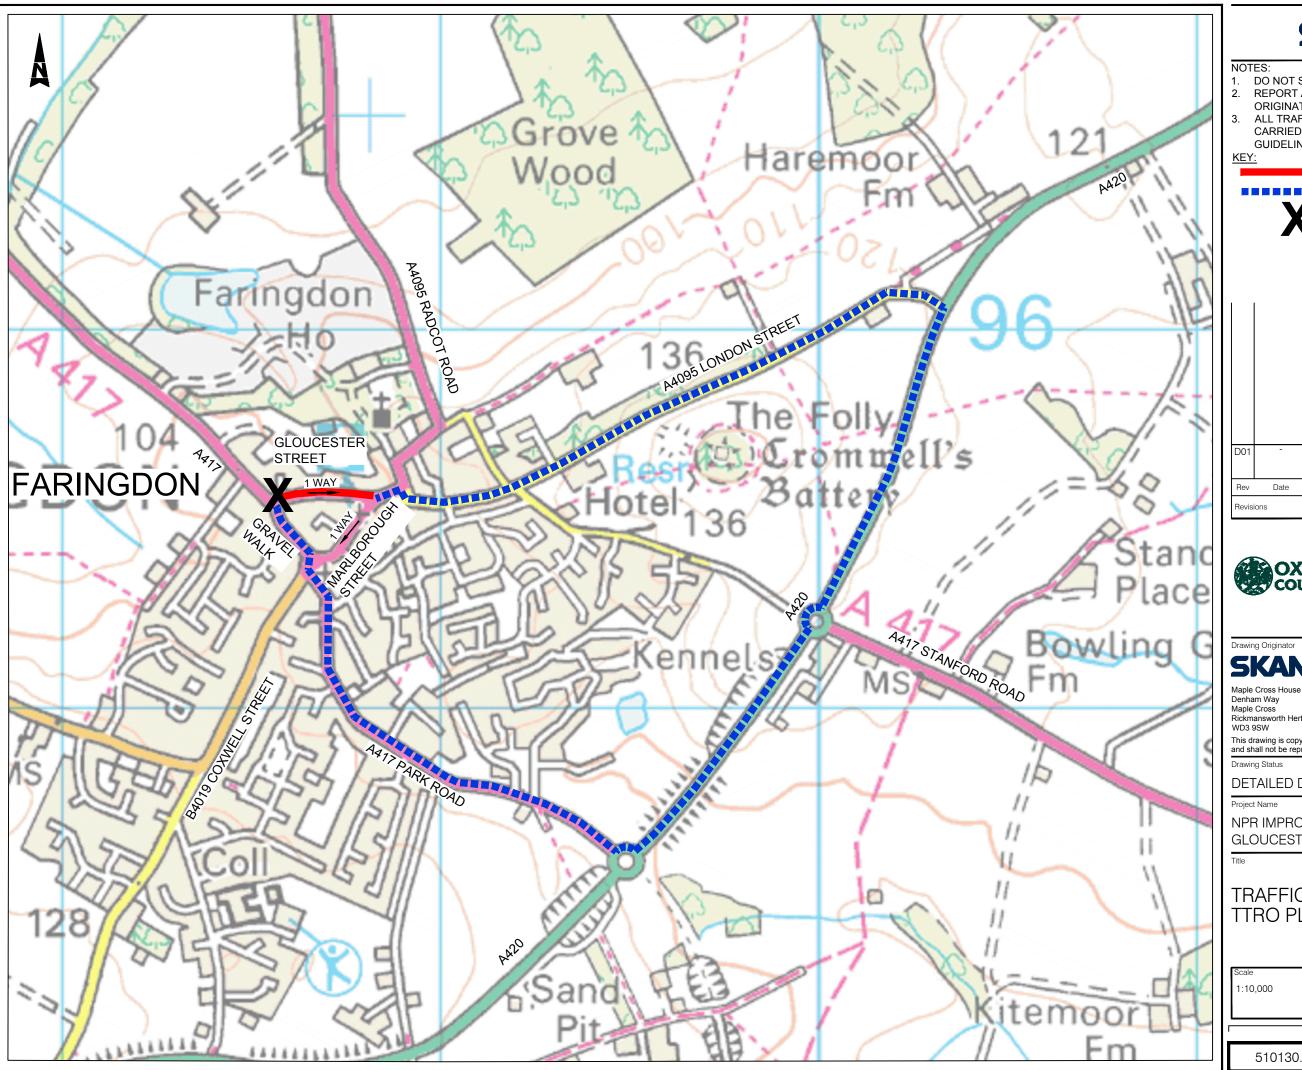

## **SKANSKA**

- DO NOT SCALE FROM THIS DRAWING.
- REPORT ALL DISCREPANCIES TO THE DRAWING ORIGINATOR IMMEDIATELY
- ALL TRAFFIC MANAGEMENT WORKS ARE TO BE CARRIED OUT IN ACCORDANCE WITH TSM CHAPTER 8

EXTENTS OF CLOSURE **DIVERSION ROUTE** 

DETAILED DESIGN

NPR IMPROVEMENT SCHEME 2019/20 GLOUCESTER STREET, FARINGDON

## TRAFFIC MANAGEMENT TTRO PLAN

| Scale    | Drawn by   | Checked by   | Approved by   |
|----------|------------|--------------|---------------|
| 1:10,000 | NT         | CH           | ARPT          |
| ,        | Drawn Date | Checked Date | Approved Date |
|          | 11/02/19   | 18/02/19     | 19/02/19      |