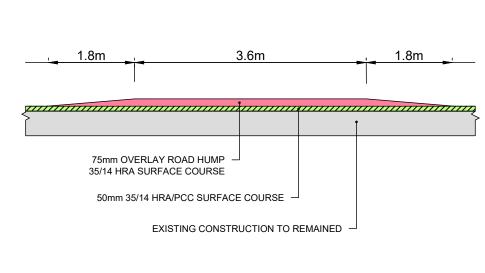

- 1. DO NOT SCALE FROM THIS DRAWING.
- SITE VERIFY ALL DIMENSIONS PRIOR TO CONSTRUCTION. 2.
- 3. REPORT ALL DISCREPANCIES TO THE DRAWING ORIGINATOR IMMEDIATELY.
- 4. THIS DRAWING IS TO BE READ IN CONJUNCTION WITH ALL RELEVANT DOCUMENTS AND DRAWINGS.
- ALL UNITS ARE IN METRES UNLESS STATED OTHERWISE. 5.
- 6. CHAINAGE 0 IS LOCATED 27m EAST OF THE CENTRELINE OF SOUTHAMPTON STREET.
- 7. ALL WORKS ARE TO BE CARRIED OUT IN ACCORDANCE WITH THE SPECIFICATION FOR HIGHWAY WORKS.
- 8. ALL CONSTRUCTION JOINTS ARE TO BE SAW CUT.
- 9. THE SUB CONTRACTOR IS TO REFER TO THE PUBLIC UTILITY RETURNS TO ASCERTAIN THE LOCATIONS OF APPARATUS BEFORE STARTING WORKS.
- PLANED SURFACES ARE TO BE INSPECTED BY SUPERVISOR PRIOR TO LAYING NEW MATERIAL. 10.
- 11. SEALANT TO BE USED FOR CUT EDGES AND IRONWORKS.
- 12. NO PLANT / MATERIALS OR SUB-CONTRACTOR VEHICLES TO BE LEFT ON ANY OF THE VERGES.
- 13. ROADMARKINGS TO BE REINSTATED AS EXISTING.
- 14. EXISTING BLOCK PAVED HUMPS TO BE REINSTATED WITH 35/14 HRA BITUMINOUS MATERIAL (NO PCC).
- 35/14 HRA ALSO TO BE USED AS REGULATING MATERIAL WHEN REINSTATING HUMPS. 15.
- 16. OCL FOAMBASE® BINDER INCORPORATES RECYCLED TAR BOUND PLANINGS.

SCALE: N.T.S

|                                                  | KEY:                                                                                                                                                                                                                                                                                                                                                                                            |                         |                                                                                          |                                                     |                           |  |
|--------------------------------------------------|-------------------------------------------------------------------------------------------------------------------------------------------------------------------------------------------------------------------------------------------------------------------------------------------------------------------------------------------------------------------------------------------------|-------------------------|------------------------------------------------------------------------------------------|-----------------------------------------------------|---------------------------|--|
|                                                  | 50mm INLAY - 50mm 35/14 HRA/PCC SURFAC<br>COURSE 65PSV - 340m <sup>2</sup> .                                                                                                                                                                                                                                                                                                                    |                         |                                                                                          |                                                     |                           |  |
|                                                  | 150mm INLAY - 100mm OCL FOAMBASE® SHW<br>CL.948 QVE CLASS B4 BINDER COURSE &<br>50mm 35/14 HRA/PCC SURFACE COURSE -<br>65PSV - 79m <sup>2</sup> .                                                                                                                                                                                                                                               |                         |                                                                                          |                                                     |                           |  |
|                                                  |                                                                                                                                                                                                                                                                                                                                                                                                 |                         | 75mm OVERLAY - 75mm 35/14 HRA SURFACE<br>COURSE SURFACE COURSE 65 PSV - 93m <sup>2</sup> |                                                     |                           |  |
|                                                  | G                                                                                                                                                                                                                                                                                                                                                                                               | GULLY                   |                                                                                          |                                                     |                           |  |
|                                                  | B∎<br>MH                                                                                                                                                                                                                                                                                                                                                                                        | MANHOL                  | MANHOLE                                                                                  |                                                     |                           |  |
|                                                  | U UTILITIES COVER                                                                                                                                                                                                                                                                                                                                                                               |                         |                                                                                          |                                                     |                           |  |
|                                                  | ROADMARKINGS KEY:                                                                                                                                                                                                                                                                                                                                                                               |                         |                                                                                          |                                                     |                           |  |
|                                                  | M1 DIA. 1003A INTERMITTENT WHITE GIVEWAY LINE<br>600mm MARK, 200mm WIDE AND 300mm GAP.                                                                                                                                                                                                                                                                                                          |                         |                                                                                          |                                                     |                           |  |
|                                                  | M2 DIA. 1004 INTERMITTENT WHITE CENTRE LINE<br>4000mm MARK, 100mm WIDE AND 2000mm GAP.                                                                                                                                                                                                                                                                                                          |                         |                                                                                          |                                                     |                           |  |
|                                                  |                                                                                                                                                                                                                                                                                                                                                                                                 |                         |                                                                                          | MITTENT WHITE EDGE LINE 600mm<br>DTH AND 300mm GAP. |                           |  |
|                                                  | M4 DIA. 1018.1 SOLID DOUBLE YELLOW EDGE<br>MARKINGS 75mm WIDE.                                                                                                                                                                                                                                                                                                                                  |                         |                                                                                          |                                                     |                           |  |
|                                                  |                                                                                                                                                                                                                                                                                                                                                                                                 |                         | RIANGULAR I<br>JSHION. 750m                                                              |                                                     | I APPROACH<br>50mm HEIGHT |  |
|                                                  | P02 13/09/202                                                                                                                                                                                                                                                                                                                                                                                   | 21 Binder Co<br>Updated | ourse Specifica                                                                          | ation                                               | TM JM JM                  |  |
|                                                  | P01 15/01/202                                                                                                                                                                                                                                                                                                                                                                                   |                         | 9                                                                                        | Т                                                   | DM JPM NCM                |  |
|                                                  | Rev Date                                                                                                                                                                                                                                                                                                                                                                                        |                         | Descriptio                                                                               | n                                                   | Drn Chk'd App             |  |
|                                                  | Revisions                                                                                                                                                                                                                                                                                                                                                                                       |                         |                                                                                          |                                                     |                           |  |
|                                                  | Client                                                                                                                                                                                                                                                                                                                                                                                          |                         |                                                                                          |                                                     |                           |  |
|                                                  |                                                                                                                                                                                                                                                                                                                                                                                                 |                         | FOR<br>INTY                                                                              |                                                     |                           |  |
| enable                                           | Drawing Originator                                                                                                                                                                                                                                                                                                                                                                              |                         |                                                                                          |                                                     |                           |  |
| ence,                                            | MILESTONE                                                                                                                                                                                                                                                                                                                                                                                       |                         |                                                                                          |                                                     |                           |  |
|                                                  | I M F R A STRUCTURE                                                                                                                                                                                                                                                                                                                                                                             |                         |                                                                                          |                                                     |                           |  |
|                                                  |                                                                                                                                                                                                                                                                                                                                                                                                 | INF                     |                                                                                          |                                                     |                           |  |
|                                                  | A part of MercupServices    Woodlands Court, Burnham Road,<br>Beaconsfield , Buckinghamshire, HP9 2SF This drawing is copyright of Milestone Infrastructure and<br>shall not be reproduced without prior written permission   Drawing Status FOR INFORMATION   Project Name HGIHQAYS CAPTIAL INVESTMENT PROGRAMME 2021-22   INLAY SCHEME: MARKET PLACE, FARINGDON   Title   GENERAL ARRANGEMENT |                         |                                                                                          |                                                     |                           |  |
|                                                  |                                                                                                                                                                                                                                                                                                                                                                                                 |                         |                                                                                          |                                                     |                           |  |
|                                                  |                                                                                                                                                                                                                                                                                                                                                                                                 |                         |                                                                                          |                                                     |                           |  |
|                                                  |                                                                                                                                                                                                                                                                                                                                                                                                 |                         |                                                                                          |                                                     |                           |  |
|                                                  |                                                                                                                                                                                                                                                                                                                                                                                                 |                         |                                                                                          |                                                     |                           |  |
|                                                  |                                                                                                                                                                                                                                                                                                                                                                                                 |                         |                                                                                          |                                                     |                           |  |
|                                                  |                                                                                                                                                                                                                                                                                                                                                                                                 |                         |                                                                                          |                                                     |                           |  |
|                                                  |                                                                                                                                                                                                                                                                                                                                                                                                 |                         |                                                                                          |                                                     |                           |  |
|                                                  |                                                                                                                                                                                                                                                                                                                                                                                                 |                         |                                                                                          |                                                     |                           |  |
| Sheet Size Scale Drawn by Checked by Approved by |                                                                                                                                                                                                                                                                                                                                                                                                 |                         |                                                                                          |                                                     |                           |  |
|                                                  |                                                                                                                                                                                                                                                                                                                                                                                                 | NTS                     | TM                                                                                       | JM                                                  | NM                        |  |
|                                                  |                                                                                                                                                                                                                                                                                                                                                                                                 |                         | Drawn Date<br>15/01/2021                                                                 | Checked Date<br>15/01/2021                          | Approved Date 15/01/2021  |  |
|                                                  | Drawing Number Status Rev                                                                                                                                                                                                                                                                                                                                                                       |                         |                                                                                          |                                                     |                           |  |
|                                                  | 5101137-OCC-HGN-001-DR-CH-700 S2 P02                                                                                                                                                                                                                                                                                                                                                            |                         |                                                                                          |                                                     |                           |  |