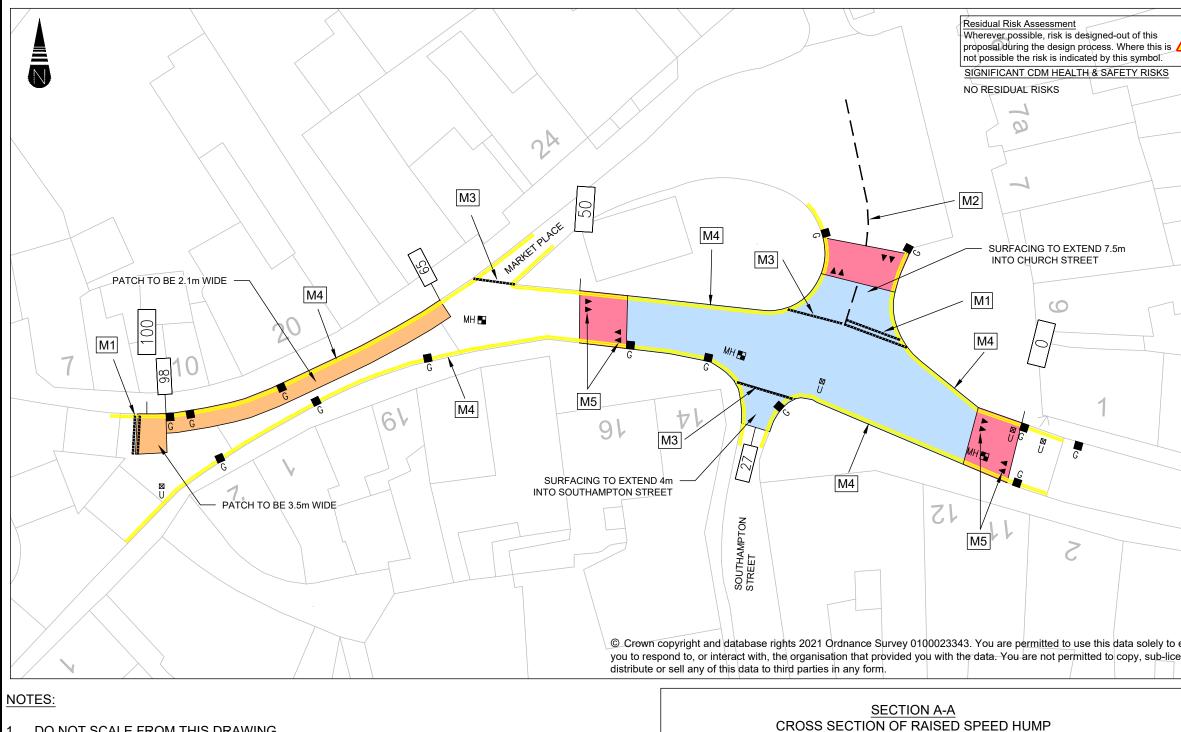

- 1. DO NOT SCALE FROM THIS DRAWING.
- SITE VERIFY ALL DIMENSIONS PRIOR TO CONSTRUCTION. 2.
- 3. REPORT ALL DISCREPANCIES TO THE DRAWING ORIGINATOR IMMEDIATELY.
- 4. THIS DRAWING IS TO BE READ IN CONJUNCTION WITH ALL RELEVANT DOCUMENTS AND DRAWINGS.
- ALL UNITS ARE IN METRES UNLESS STATED OTHERWISE. 5.
- 6. CHAINAGE 0 IS LOCATED 27m EAST OF THE CENTRELINE OF SOUTHAMPTON STREET.
- 7. ALL WORKS ARE TO BE CARRIED OUT IN ACCORDANCE WITH THE SPECIFICATION FOR HIGHWAY WORKS.
- 8. ALL CONSTRUCTION JOINTS ARE TO BE SAW CUT.
- 9. THE SUB CONTRACTOR IS TO REFER TO THE PUBLIC UTILITY RETURNS TO ASCERTAIN THE LOCATIONS OF APPARATUS BEFORE STARTING WORKS.
- PLANED SURFACES ARE TO BE INSPECTED BY SUPERVISOR PRIOR TO LAYING NEW MATERIAL. 10.
- 11. SEALANT TO BE USED FOR CUT EDGES AND IRONWORKS.
- 12. NO PLANT / MATERIALS OR SUB-CONTRACTOR VEHICLES TO BE LEFT ON ANY OF THE VERGES.
- 13. ROADMARKINGS TO BE REINSTATED AS EXISTING.
- 14. EXISTING BLOCK PAVED HUMPS TO BE REINSTATED WITH 35/14 HRA BITUMINOUS MATERIAL (NO PCC).
- 35/14 HRA ALSO TO BE USED AS REGULATING MATERIAL WHEN REINSTATING HUMPS. 15.
- 16. OCL FOAMBASE® BINDER INCORPORATES RECYCLED TAR BOUND PLANINGS.

SCALE: N.T.S

|                                                  | KEY:                                                                                                                                                                                                                                                                                                                                                                                            |                         |                                                                                          |                                                     |                           |  |
|--------------------------------------------------|-------------------------------------------------------------------------------------------------------------------------------------------------------------------------------------------------------------------------------------------------------------------------------------------------------------------------------------------------------------------------------------------------|-------------------------|------------------------------------------------------------------------------------------|-----------------------------------------------------|---------------------------|--|
|                                                  | 50mm INLAY - 50mm 35/14 HRA/PCC SURFAC<br>COURSE 65PSV - 340m <sup>2</sup> .                                                                                                                                                                                                                                                                                                                    |                         |                                                                                          |                                                     |                           |  |
|                                                  | 150mm INLAY - 100mm OCL FOAMBASE® SHW<br>CL.948 QVE CLASS B4 BINDER COURSE &<br>50mm 35/14 HRA/PCC SURFACE COURSE -<br>65PSV - 79m <sup>2</sup> .                                                                                                                                                                                                                                               |                         |                                                                                          |                                                     |                           |  |
|                                                  |                                                                                                                                                                                                                                                                                                                                                                                                 |                         | 75mm OVERLAY - 75mm 35/14 HRA SURFACE<br>COURSE SURFACE COURSE 65 PSV - 93m <sup>2</sup> |                                                     |                           |  |
|                                                  | G                                                                                                                                                                                                                                                                                                                                                                                               | GULLY                   |                                                                                          |                                                     |                           |  |
|                                                  | B∎<br>MH                                                                                                                                                                                                                                                                                                                                                                                        | MANHOL                  | MANHOLE                                                                                  |                                                     |                           |  |
|                                                  | U UTILITIES COVER                                                                                                                                                                                                                                                                                                                                                                               |                         |                                                                                          |                                                     |                           |  |
|                                                  | ROADMARKINGS KEY:                                                                                                                                                                                                                                                                                                                                                                               |                         |                                                                                          |                                                     |                           |  |
|                                                  | M1 DIA. 1003A INTERMITTENT WHITE GIVEWAY LINE<br>600mm MARK, 200mm WIDE AND 300mm GAP.                                                                                                                                                                                                                                                                                                          |                         |                                                                                          |                                                     |                           |  |
|                                                  | M2 DIA. 1004 INTERMITTENT WHITE CENTRE LINE<br>4000mm MARK, 100mm WIDE AND 2000mm GAP.                                                                                                                                                                                                                                                                                                          |                         |                                                                                          |                                                     |                           |  |
|                                                  |                                                                                                                                                                                                                                                                                                                                                                                                 |                         |                                                                                          | MITTENT WHITE EDGE LINE 600mm<br>DTH AND 300mm GAP. |                           |  |
|                                                  | M4 DIA. 1018.1 SOLID DOUBLE YELLOW EDGE<br>MARKINGS 75mm WIDE.                                                                                                                                                                                                                                                                                                                                  |                         |                                                                                          |                                                     |                           |  |
|                                                  |                                                                                                                                                                                                                                                                                                                                                                                                 |                         | RIANGULAR I<br>JSHION. 750m                                                              |                                                     | I APPROACH<br>50mm HEIGHT |  |
|                                                  | P02 13/09/202                                                                                                                                                                                                                                                                                                                                                                                   | 21 Binder Co<br>Updated | ourse Specifica                                                                          | ation                                               | TM JM JM                  |  |
|                                                  | P01 15/01/202                                                                                                                                                                                                                                                                                                                                                                                   |                         | 9                                                                                        | Т                                                   | DM JPM NCM                |  |
|                                                  | Rev Date                                                                                                                                                                                                                                                                                                                                                                                        |                         | Descriptio                                                                               | n                                                   | Drn Chk'd App             |  |
|                                                  | Revisions                                                                                                                                                                                                                                                                                                                                                                                       |                         |                                                                                          |                                                     |                           |  |
|                                                  | Client                                                                                                                                                                                                                                                                                                                                                                                          |                         |                                                                                          |                                                     |                           |  |
|                                                  |                                                                                                                                                                                                                                                                                                                                                                                                 |                         | FOR<br>INTY                                                                              |                                                     |                           |  |
| enable                                           | Drawing Originator                                                                                                                                                                                                                                                                                                                                                                              |                         |                                                                                          |                                                     |                           |  |
| ence,                                            | MILESTONE                                                                                                                                                                                                                                                                                                                                                                                       |                         |                                                                                          |                                                     |                           |  |
|                                                  | I M F R A STRUCTURE                                                                                                                                                                                                                                                                                                                                                                             |                         |                                                                                          |                                                     |                           |  |
|                                                  |                                                                                                                                                                                                                                                                                                                                                                                                 | INF                     |                                                                                          |                                                     |                           |  |
|                                                  | A part of MercupServices    Woodlands Court, Burnham Road,<br>Beaconsfield , Buckinghamshire, HP9 2SF This drawing is copyright of Milestone Infrastructure and<br>shall not be reproduced without prior written permission   Drawing Status FOR INFORMATION   Project Name HGIHQAYS CAPTIAL INVESTMENT PROGRAMME 2021-22   INLAY SCHEME: MARKET PLACE, FARINGDON   Title   GENERAL ARRANGEMENT |                         |                                                                                          |                                                     |                           |  |
|                                                  |                                                                                                                                                                                                                                                                                                                                                                                                 |                         |                                                                                          |                                                     |                           |  |
|                                                  |                                                                                                                                                                                                                                                                                                                                                                                                 |                         |                                                                                          |                                                     |                           |  |
|                                                  |                                                                                                                                                                                                                                                                                                                                                                                                 |                         |                                                                                          |                                                     |                           |  |
|                                                  |                                                                                                                                                                                                                                                                                                                                                                                                 |                         |                                                                                          |                                                     |                           |  |
|                                                  |                                                                                                                                                                                                                                                                                                                                                                                                 |                         |                                                                                          |                                                     |                           |  |
|                                                  |                                                                                                                                                                                                                                                                                                                                                                                                 |                         |                                                                                          |                                                     |                           |  |
|                                                  |                                                                                                                                                                                                                                                                                                                                                                                                 |                         |                                                                                          |                                                     |                           |  |
|                                                  |                                                                                                                                                                                                                                                                                                                                                                                                 |                         |                                                                                          |                                                     |                           |  |
| Sheet Size Scale Drawn by Checked by Approved by |                                                                                                                                                                                                                                                                                                                                                                                                 |                         |                                                                                          |                                                     |                           |  |
|                                                  |                                                                                                                                                                                                                                                                                                                                                                                                 | NTS                     | TM                                                                                       | JM                                                  | NM                        |  |
|                                                  |                                                                                                                                                                                                                                                                                                                                                                                                 |                         | Drawn Date<br>15/01/2021                                                                 | Checked Date<br>15/01/2021                          | Approved Date 15/01/2021  |  |
|                                                  | Drawing Number Status Rev                                                                                                                                                                                                                                                                                                                                                                       |                         |                                                                                          |                                                     |                           |  |
|                                                  | 5101137-OCC-HGN-001-DR-CH-700 S2 P02                                                                                                                                                                                                                                                                                                                                                            |                         |                                                                                          |                                                     |                           |  |